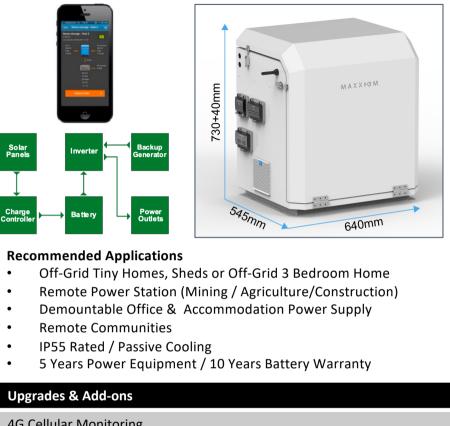

## MAXXIOM POWER BOX - BLUE HEELER MK II - 5KW WITH 10KWH BATTERY

| Solar Generation        |                                    |
|-------------------------|------------------------------------|
| Number of Solar Panels  | 12 – Recommended (3S/2P per MPPT)  |
| Panel Size (Watts)      | 440 W - Maximum                    |
| Total Solar (Watts)     | 5280 W - Maximum                   |
| Optimal Orientation     | Dual MPPT North / North West       |
| Output Solar + Battery  |                                    |
| Output Nominal          | 5000 VA (3900 VA @ 40°C) 230 VAC   |
| Peak Power              | 9000 w (10 Seconds)                |
| 10 Amp Outlet           | 2x 230 VAC                         |
| 15 Amp Outlet           | 2x 230 VAC                         |
| 15 Amp Outlet & Inlet   | 1x 230 VAC / 1x 240 VAC            |
| Usage Average per Hour  | Sun: 2.5 kVa Night:0.7kVa          |
| Battery Capacity        |                                    |
| Battery Capacity        | 10kWh (2x 5kWh Modules) Expandable |
| Usable Capacity         | 9kWh                               |
| Runtime at 1.5kVa       | 6 Hours                            |
| Runtime at 0.5kVa       | 18 Hours                           |
| Dimensions mm           |                                    |
| Power Box – Blue Heeler | W 640 x H 730 x D 545 mm           |
| Battery Expansion Unit  | W 640 x H 700 x D 545 mm           |

| 4G Cellular Monitoring                      |  |
|---------------------------------------------|--|
| Additional 5kWh Battery                     |  |
| Additional MPPT Charge Controller           |  |
| GPS Locator                                 |  |
| Battery Expansion Cabinet (5-15kWh Battery) |  |
| Water Tank Sensor                           |  |

**Maxxiom Power Box - Blue Heeler Mk II** is the next generation of our all-in-one ready to use ground mounted off-grid power station. Simply plug in or hard wire to an existing building or application. The system can control critical and non-critical loads for extended battery run times. Blue Heeler is almost completely self sustainable from solar generation, generator auto start and charge is built in for bad weather or higher than normal usage requirements. Active cooling can be added for high temperature sites. Blue Heeler includes remote monitoring using your own supplied Wi-Fi device or it can be supplied with Telstra 4GX or Starlink internet bundle. Battery can be expanded up to 30kWh in multiples of 10kWh with the Battery Expansion Kit. Multiple units can be combined for three phase power or increased single phase power output & storage.